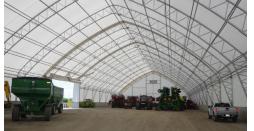

#### **Open Interior**

No internal posts provides an ease of use and maximum storage capacity in all Apex buildings.

Our Apex buildings stand sturdy even in the harshest weather, becoming a great option in high-snow climates.

#### **Customized Height**

Apex buildings can be customized to any height for overhead clearance space to accommodate large machinery.