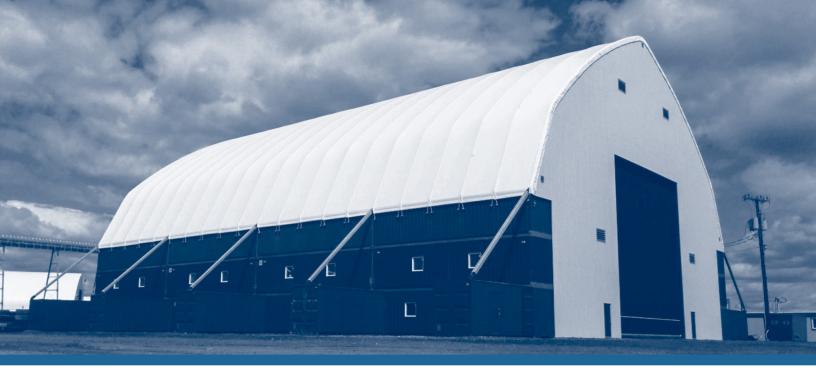

# **APEX SERIES**

**Maximize Strength and Interior Space** 

#### Available from 53' - 100' Wide

The Apex Building Series maximizes interior usable space thanks to its tall side walls. The slightly curved roof profile, sharp peak and standard sidewall legs give the Apex style and character, without sacrificing functionality. Built with thicker trusses for maximum strength, Apex is designed to withstand high winds and heavy snow loads.