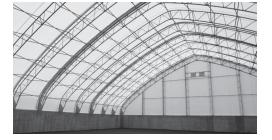

#### Available from 53' - 100' Wide

The Apex Building Series maximizes interior usable space thanks to its tall side walls. The slightly curved roof profile, sharp peak and standard sidewall legs give the Apex style and character, without sacrificing functionality. Built with thicker trusses for maximum strength, Apex is designed to withstand high winds and heavy snow loads.

#### **Open Interior**

No internal posts provides an ease of use and maximum storage capacity in all Apex buildings.

Our Apex buildings stand sturdy even in the harshest weather, becoming a great option in high-snow climates.