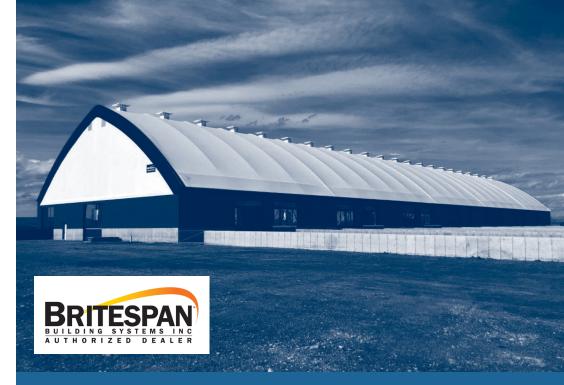

#### Available from 53' - 100' Wide

The Apex Building Series maximizes interior usable space thanks to its tall side walls. The slightly curved roof profile, sharp peak and standard sidewall legs give the Apex style and character, without sacrificing functionality. Built with thicker trusses for maximum strength, Apex is designed to withstand high winds and heavy snow loads.