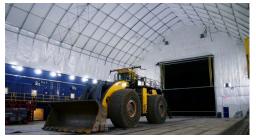

#### **Open Interior**

No internal posts provides an ease of use and maximum storage capacity in all Apex buildings.

Our Apex buildings stand sturdy even in the harshest weather, becoming a great option in high-snow climates.

#### **Customized Height**

Apex buildings can be customized to any height for overhead clearance space to accommodate large machinery.