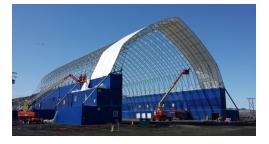

- Several durable foundation options including screw piles and concrete blocks.
- Free-span webbed truss building with a fabric cover for maximum storage space.
- Expand height of trusses as high as necessary or add interior I-beam legs.
- Choose spacing of trusses or use fewer trusses than traditional fabric buildings.