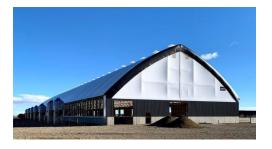

#### Available from 53' - 100' Wide

The Apex Building Series maximizes interior usable space thanks to its tall side walls. The slightly curved roof profile, sharp peak and standard sidewall legs give the Apex style and character, without sacrificing functionality. Built with thicker trusses for maximum strength, Apex is designed to withstand high winds and heavy snow loads.

#### **Barns**

Permanent Apex buildings allow for ample natural light and superior ventilation. The open layout provides more movement and arrangement options for barns.