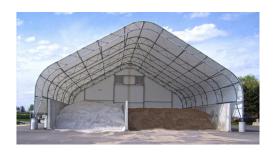

# **GENESIS SERIES**

**Premium Unobstructed Space** 

#### Availablefrom 80' - 200' Wide

The Genesis Building Series is well suited to a variety of commercial and industrial applications, including salt and sand storage buildings, manufacturing facilities, warehousing, dairy barns and equine riding arenas. With a clear span interior, Genesis buildings offer a large amount of covered but unobstructed space for your operations.