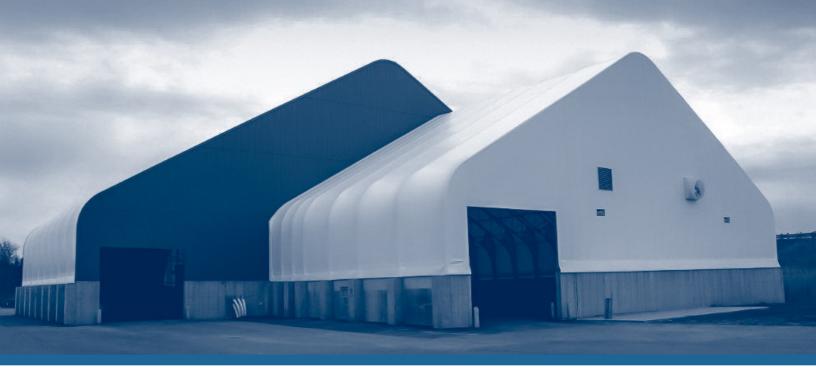

# **GENESIS SERIES**

**Premium Unobstructed Space** 

#### Availablefrom 80' - 200' Wide

The Genesis Building Series is well suited to a variety of commercial and industrial applications, including salt and sand storage buildings, manufacturing facilities, warehousing, dairy barns and equine riding arenas. With a clear span interior, Genesis buildings offer a large amount of covered but unobstructed space for your operations.