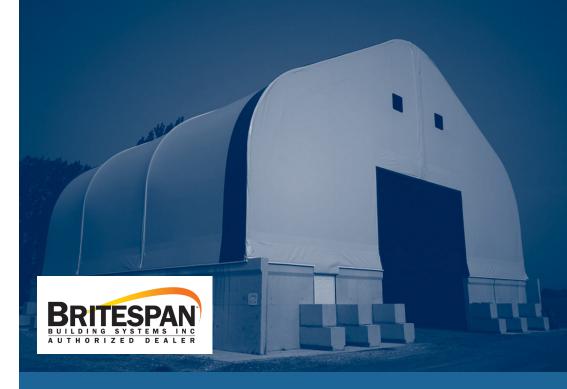

# **GENESIS SERIES**

**Premium Unobstructed Space** 

#### Availablefrom 80' - 200' Wide

The Genesis Building Series is well suited to a variety of commercial and industrial applications, including salt and sand storage buildings, manufacturing facilities, warehousing, dairy barns and equine riding arenas. With a clear span interior, Genesis buildings offer a large amount of covered but unobstructed space for your operations.