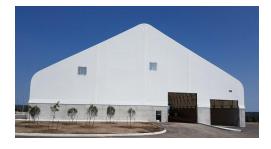

#### Availablefrom 80' - 200' Wide

The Genesis Building Series is well suited to a variety of commercial and industrial applications, including salt and sand storage buildings, manufacturing facilities, warehousing, dairy barns and equine riding arenas. With a clear span interior, Genesis buildings offer a large amount of covered but unobstructed space for your operations.

#### **Open Interior**

No internal posts provides an ease of use and maximum storage capacity in all Genesis buildings.

Our Genesis buildings stand up to the harshestweather, becoming a great option in high-snow climates.