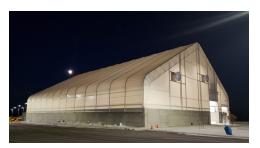

# **GENESIS SERIES**

**Premium Unobstructed Space** 

#### Availablefrom 80' - 200' Wide

The Genesis Building Series is well suited to a variety of commercial and industrial applications, including salt and sand storage buildings, manufacturing facilities, warehousing, dairy barns and equine riding arenas. With a clear span interior, Genesis buildings offer a large amount of covered but unobstructed space for your operations.