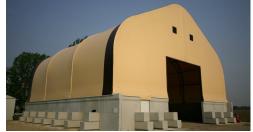

#### Availablefrom 80' - 200' Wide

The Genesis Building Series is well suited to a variety of commercial and industrial applications, including salt and sand storage buildings, manufacturing facilities, warehousing, dairy barns and equine riding arenas. With a clear span interior, Genesis buildings offer a large amount of covered but unobstructed space for your operations.

#### **Open Interior**

No internal posts provides an ease of use and maximum storage capacity in all Genesis buildings.

Our Genesis buildings stand up to the harshestweather, becoming a great option in high-snow climates.