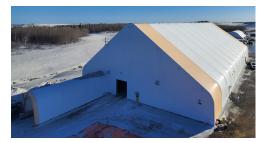

#### Availablefrom 80' - 200' Wide

The Genesis Building Series is well suited to a variety of commercial and industrial applications, including salt and sand storage buildings, manufacturing facilities, warehousing, dairy barns and equine riding arenas. With a clear span interior, Genesis buildings offer a large amount of covered but unobstructed space for your operations.