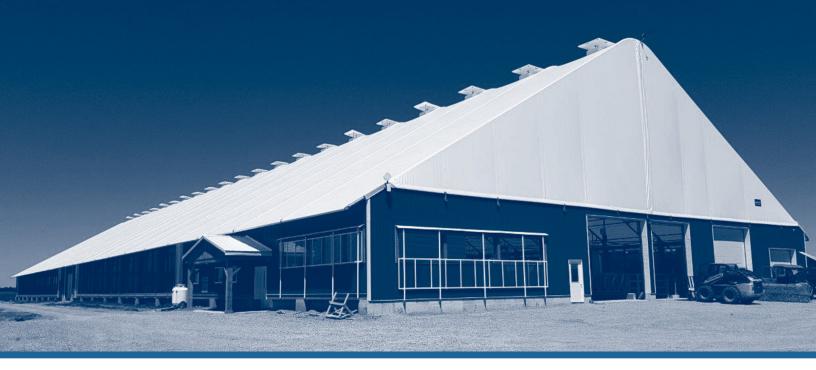

# **EPIC SERIES**

**Natural Light & Traditional Design** 

#### Available from 80' – 120'Wide

The Epic Building Series has the look of a traditional building and all the benefits of a fabric building: natural light, superior ventilation, and no interior columns. A popular style for dairy buildings, Epic's straight wall design offers flexibility of door locations and sidewall features.