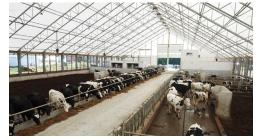

#### Barns

Epic buildings are recommended for commercial dairy farms and small family herds alike, allowing for modular configuration within the structure.