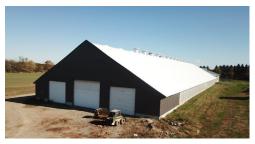

# Natural Light & Ventilation

Epic buildings not only provide the most natural light but have the option for an overhang which allows for building coverage and superior ventilation.