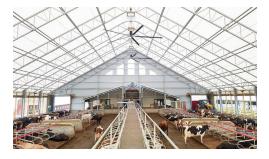

#### Barns

Epic buildings are recommended for commercial dairy farms and small family herds alike, allowing for modular configuration within the structure.

# Natural Light & Ventilation

Epic buildings not only provide the most natural light but have the option for an overhang which allows for building coverage and superior ventilation.