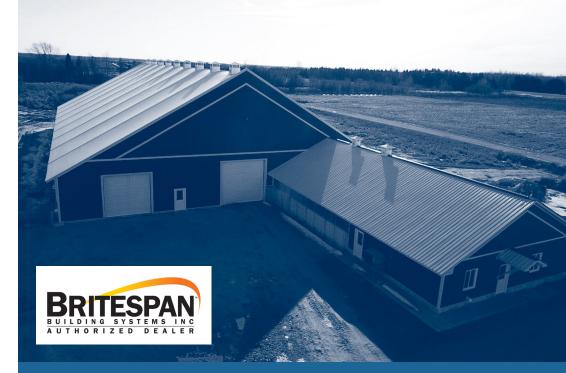

#### Barns

Epic buildings are recommended for commercial dairy farms and small family herds alike, allowing for modular configuration within the structure.