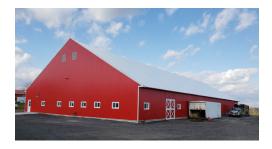

### **Building Strength**

Epic buildings are designed with durable steel cladded or fabric walls, depending on your custom need.