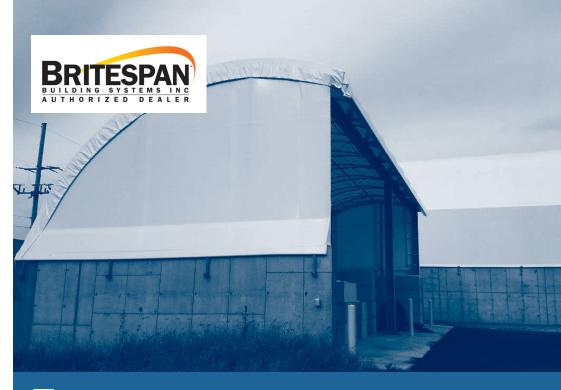

#### Available from 38' - 67' Wide

The EasyAccess Building Series covers your most valuable products while allowing unprecedented access. Unique to this style, choose either end or side (up to an entire side) openings to maximize traffic flow and access. EasyAccess buildings are often used for crop, feed, equipment, and vehicle storage.

#### **Agricultural Storage**

EasyAccess buildings are ideal for all types of storage while maintaining commodity quality, reducing spoilage, and increasing profits.