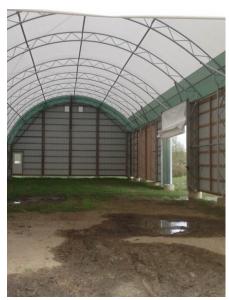

#### Available from 38' - 67' Wide

The EasyAccess Building Series covers your most valuable products while allowing unprecedented access. Unique to this style, choose either end or side (up to an entire side) openings to maximize traffic flow and access. EasyAccess buildings are often used for crop, feed, equipment, and vehicle storage.

#### **Agricultural Storage**

EasyAccess buildings are ideal for all types of storage while maintaining commodity quality, reducing spoilage, and increasing profits.