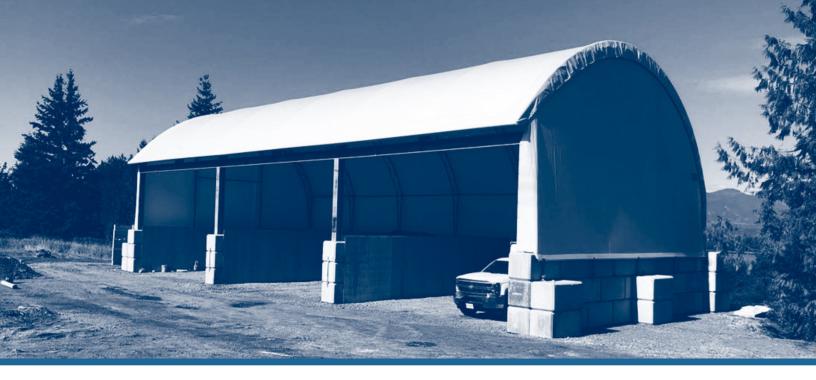

#### Available from 38' - 67' Wide

The EasyAccess Building Series covers your most valuable products while allowing unprecedented access. Unique to this style, choose either end or side (up to an entire side) openings to maximize traffic flow and access. EasyAccess buildings are often used for crop, feed, equipment, and vehicle storage.

#### **Access**

Providing open side walls and doors with an overhead clearance space that easily accommodates your large machinery.

#### **Property Space**

Unlike other building types, our Easy Access structures can be erected against walls and in non-traffic areas on properties.