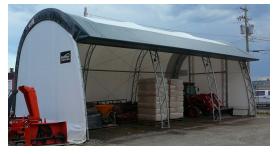

#### **Municipal Storage**

EasyAccess buildings are your go-to option if you are needing to accommodate machinery, bays, trucks, and all kinds of equipment without interference.

#### **Access**

Providing open side walls and doors with an overhead clearance space that easily accommodates your large machinery.

#### **Ease of Operation**

Designed for a quick and simple loading process while storing all types of equipment when they are not in use.